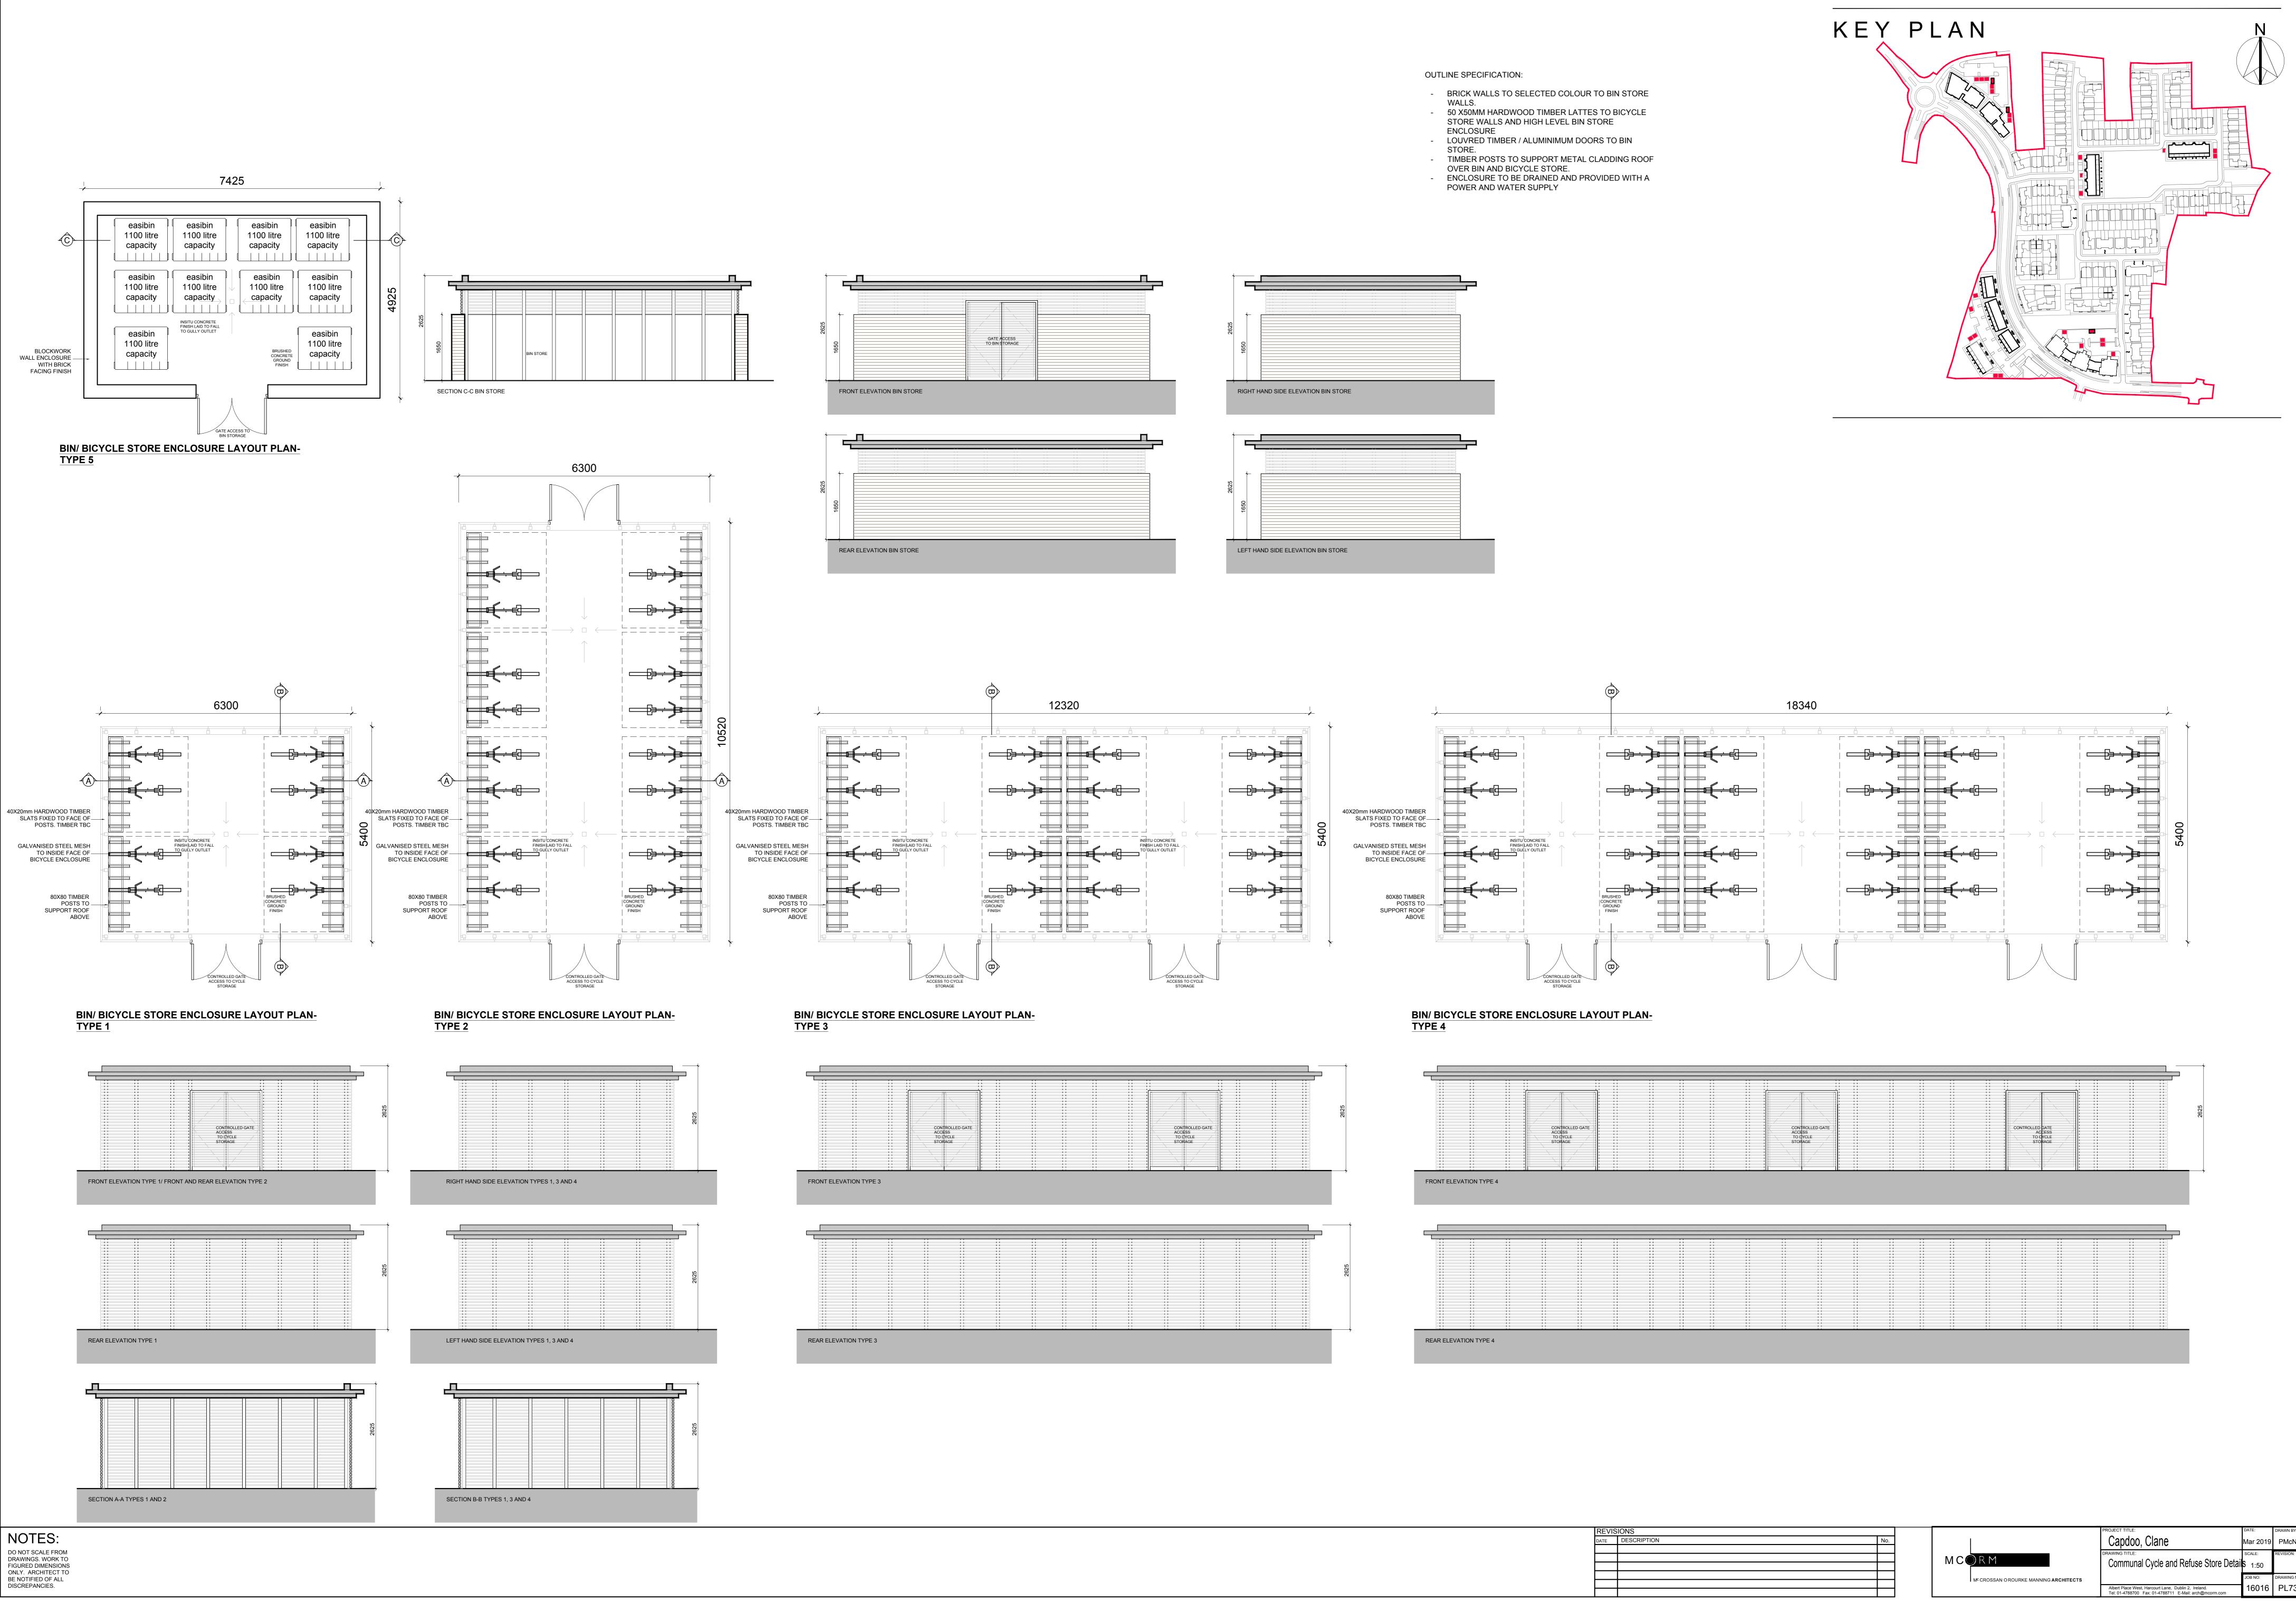

DO NOT SCALE FROM DRAWINGS. WORK TO FIGURED DIMENSIONS ONLY. ARCHITECT TO BE NOTIFIED OF ALL DISCREPANCIES.

|      | +    |     |                              |
|------|------|-----|------------------------------|
| 2625 | 1650 |     | GATE ACCESS<br>TO BIN TORAGE |
|      | ſ    | RON | DNT ELEVATION BIN STORE      |

| REVIS | REVISIONS   |  |  |  |  |  |  |  |
|-------|-------------|--|--|--|--|--|--|--|
| DATE  | DESCRIPTION |  |  |  |  |  |  |  |
|       |             |  |  |  |  |  |  |  |
|       |             |  |  |  |  |  |  |  |
|       |             |  |  |  |  |  |  |  |
|       |             |  |  |  |  |  |  |  |
|       |             |  |  |  |  |  |  |  |
|       |             |  |  |  |  |  |  |  |
|       |             |  |  |  |  |  |  |  |

| 11    |      |
|-------|------|
|       |      |
|       | Ω.   |
|       | 2625 |
| 11    | 2    |
| - I I |      |
|       |      |
|       |      |
|       |      |
|       |      |
|       |      |
|       |      |
|       |      |
|       | 1    |
|       |      |
|       |      |
|       |      |
|       |      |
|       |      |
|       |      |
| <br>  |      |
|       |      |
|       |      |
|       |      |
|       |      |
|       | 9    |
|       | 625  |
|       | 2625 |
|       | 2625 |
|       | 2625 |
|       | 2625 |
|       | 2625 |
|       | 2625 |
|       | 2625 |
|       | 2625 |
|       | 2625 |

|   |            |            |    | ACC<br>TO C | TROLLED GATE<br>ESS<br>CYCLE<br>RAGE | $\left  \begin{array}{cccccccccccccccccccccccccccccccccccc$ |      |      | ACCI<br>TO C | ROLLED GATE<br>SS<br>YCLE<br>AGE |    |
|---|------------|------------|----|-------------|--------------------------------------|-------------------------------------------------------------|------|------|--------------|----------------------------------|----|
|   | FRONT ELEV | ATION TYPE | 4  |             |                                      |                                                             |      |      |              |                                  |    |
|   |            |            |    |             |                                      |                                                             |      |      |              |                                  |    |
|   |            |            |    |             |                                      |                                                             |      |      |              |                                  |    |
|   |            |            |    |             |                                      |                                                             |      |      |              |                                  |    |
|   |            |            |    |             |                                      |                                                             |      |      |              |                                  |    |
|   |            |            |    |             |                                      |                                                             |      |      |              |                                  |    |
|   |            |            |    |             |                                      |                                                             | <br> |      |              |                                  |    |
| 1 |            |            |    |             |                                      |                                                             | <br> | <br> |              |                                  |    |
|   |            |            | 11 |             |                                      |                                                             |      | 11   |              |                                  |    |
|   |            |            |    |             |                                      |                                                             |      |      |              |                                  | 11 |
| 1 |            |            |    |             |                                      |                                                             |      |      |              |                                  |    |
|   |            |            |    |             |                                      |                                                             |      |      |              |                                  |    |
| 1 |            |            |    |             |                                      |                                                             |      |      |              |                                  |    |
|   |            |            |    |             |                                      |                                                             |      |      |              |                                  |    |
| 1 |            |            |    |             |                                      |                                                             |      |      |              |                                  |    |
|   |            |            |    |             |                                      |                                                             |      |      |              |                                  |    |
|   |            |            |    |             |                                      |                                                             |      |      |              |                                  |    |
|   |            |            |    |             |                                      |                                                             |      |      |              |                                  |    |
|   |            |            |    |             |                                      |                                                             |      |      |              |                                  |    |
|   |            |            |    |             |                                      |                                                             |      |      |              |                                  |    |
|   |            |            |    |             |                                      |                                                             |      |      |              |                                  |    |
|   |            |            |    |             |                                      |                                                             |      |      |              |                                  |    |
|   |            |            |    |             |                                      |                                                             |      |      |              |                                  |    |
|   |            |            |    |             |                                      |                                                             |      |      |              |                                  |    |
|   |            |            |    |             |                                      |                                                             |      |      |              |                                  |    |
|   |            |            |    |             |                                      |                                                             |      |      |              |                                  |    |
|   |            |            |    |             |                                      |                                                             |      |      |              |                                  |    |

|                                                   | PROJECT TITLE:                                                                                                 | DATE:                    | DRAWN BY |
|---------------------------------------------------|----------------------------------------------------------------------------------------------------------------|--------------------------|----------|
|                                                   | Capdoo, Clane                                                                                                  | Mar 2019                 | PMcN     |
| MCORM                                             | Communal Cycle and Refuse Store Detai                                                                          | scale:<br><b>\$ 1:50</b> | REVISION |
| M <sup>C</sup> CROSSAN OROURKE MANNING ARCHITECTS |                                                                                                                | JOB NO:                  | DRAWING  |
|                                                   | Albert Place West, Harcourt Lane, Dublin 2, Ireland.<br>Tel: 01-4788700 Fax: 01-4788711 E-Mail: arch@mcorm.com | 16016                    | PL7      |